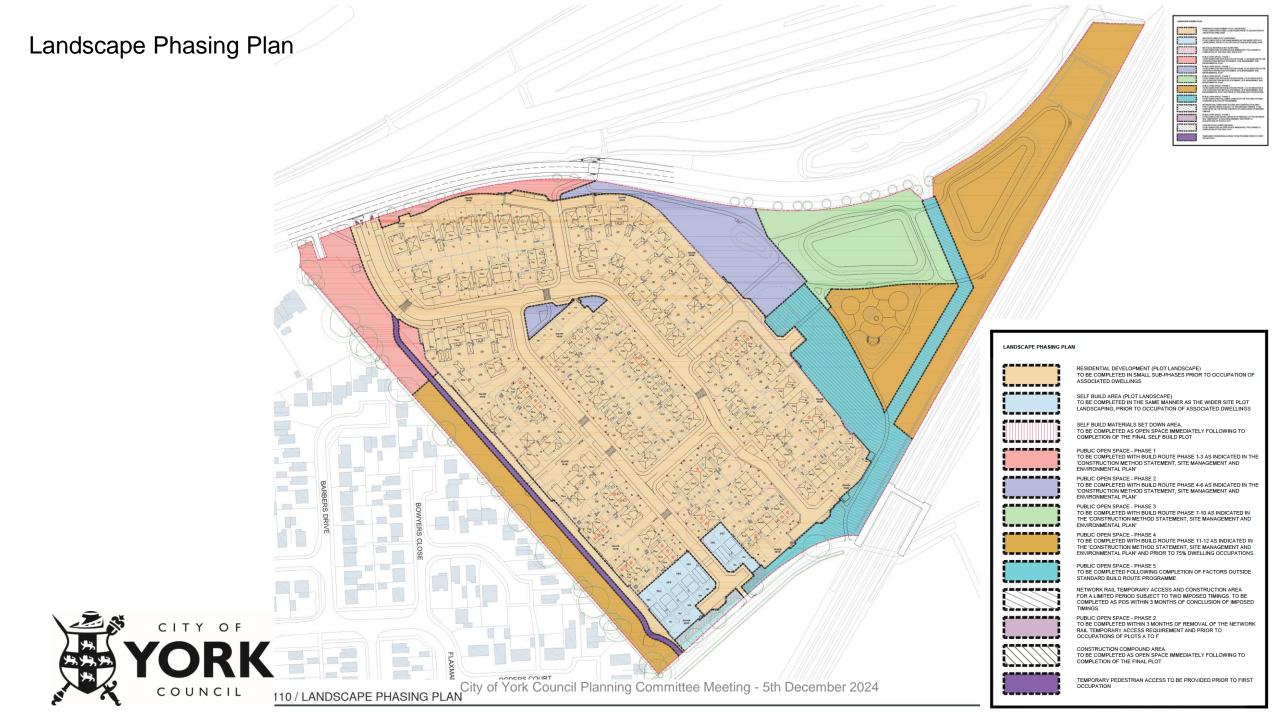

#### Proposed Open Space Play Equipment

#### Copmanthorpe, York NEAP Miller Homes Yorkshire

#### SITE INFORMATION:

Site leveling and groundworks by others

Fencing and gates by others.

Softworks by others.

Premium grade turf (by others) - Soil thickness: 10mm to 15mm, Grass height: Approx. 25mm.

Self binding gravel (by others) to 50mm depth - Aggregate Size: 0-10mm, laid onto MOT type 1 retained with timber edging.

Tarmac (by others) - Binder Course: 50mm, Wearing Course: 25mm laid onto 100mm MOT type 1 with PCC

Mounding (by others) up to 1.2m high created using spoil from site excavations Additional fill and topsoil.

Grass matting safety surfacing to areas where CFH is greater than 1.5m or required to reduce wear. Over 2.0m CFH will include a shockpad.

Kompan advise relocation of equipment to ensure compliance to BS-EN1176 and best practice guidelines.

Compan assumes all softworks, pathways, landscaping & groundworks are to be completed by others to the specified requirements on this plan at the point of installation (unless specified on the plan & quotation)

S.T Scale 1:100(

**EQUIPMENT:** 