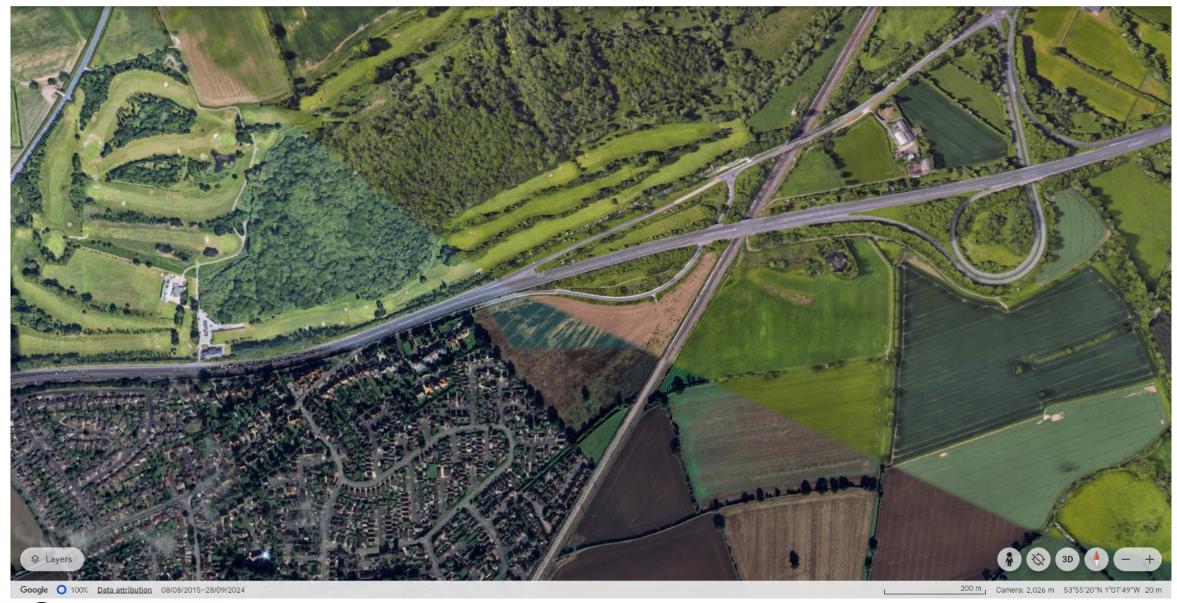

### Planning Committee A

To be held on 5<sup>th</sup> December 2024

## 23/02256/REMM - OS Field Lying To The South Of And Adjacent To No 1, Tadcaster Road, Copmanthorpe

Reserved matters application for the scale, layout, appearance and landscape for the erection of 133no. dwellings, 7no. self-build dwellings and associated infrastructure pursuant to outline application 18/00680/OUTM.



# Site Location Plan CLIENT: MILLER HOMES PROJECT: TADCASTER ROAD, COPMANTHORPE Do not scale of this drawing - Cnity Spared dimensions to be leaten from this crowing - Land Drawing content squared dimensions to be leaten from this crowing - Land Drawing content squared to the Spared, Shurkers Struckers St





#### Google Earth Aerial Image

#### Proposed Site Layout









|          | PLOT AS POSITION AND RED PLOT AS AND 102 PRINT PATH AMENDED.