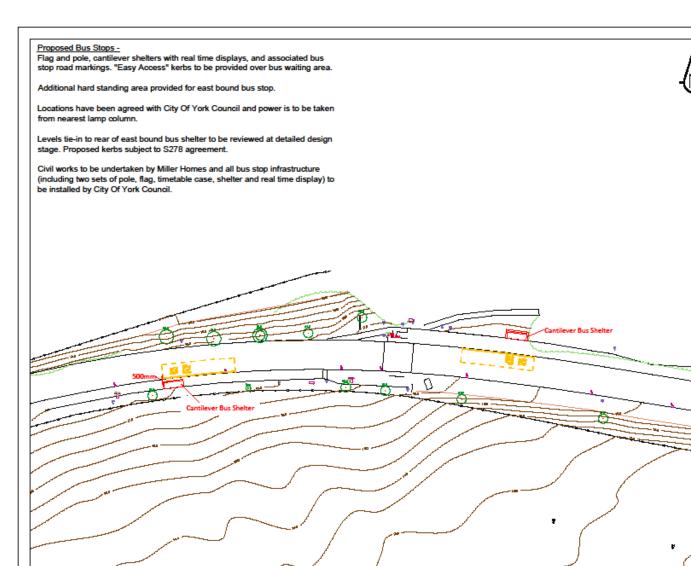

#### **Proposed Bus Stops**

- Sanderson Associates Consulting Engineers (the consultant'), has not checked or verified, and shall have no liability whatsoever for any inaccuracies which may be attributable to any data, reports, base plants) and drawings provided by the client, or purchased by the consultant on the client's behalf, that may have been utilized within this drawing.
- The consultant shall not be liable for the use by any person of any document for any purpose other than that for which the same were provided by the consultant.
  - The consultant accepts no liability for any vehicle specification errors within the vehicle track software used and / or it's vehicle libraries.
  - The locations of utilities apparatus, if shown, is reproduced from plans supplied to the consultant, sithough care has been taken when duplicating this information. These locations are approximate only and no guarantee can be given for their accuracy. It is the client's or it's appointed agent/contractors responsibility to verify the exact locations on site by hand dug trial holes or other appropriate means prior to mechanical excavation.
- Service connections are not shown but their presence should be anticipated.
- Reference to any third party equipment shown on this drawing was only relevant at the time the drawing was prepared.
- It is the client's responsibility to ensure that any equipment ordered meets the design.

Project Name

Tadcaster Road, Copmanthorpe

Drawing Title

Bus Stop Design

| Sede 1:500      |            | Drawn By Si   | 3   |
|-----------------|------------|---------------|-----|
| Drawing Size A3 |            | Checked By K  | ŝ   |
| Oote April 202  | 24         | Approved By K | \$  |
| Drawing Number  |            |               | Rev |
|                 | 158045-004 |               | c   |