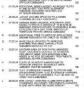

01 / SITE LAYOUT

Semi-mature tree planting in grassed or planted areas. Tree pits as per BS 8545:2014. To include single 1.6m timber stake, 600mm above ground, spacer and biodegradable tie.

Tree planting in areas with restricted soil volume, planted in Green Blue Urban GBU2116 tree pits.

Extra heavy standard tree planting in highway verges. Tree pits as per drawing 2206-11.

Extra heavy standard tree planting POS areas as mitigation for removed T22.

Extra heavy standard tree planting in grassed or planted areas. Tree pits as per BS 8545:2014. To include single 1.6m timber stake, 600mm above ground, spacer and biodegradable tie.

Heavy standard tree planting in grassed or planted areas. Tree pits as per BS 8545:2014. To include single 1.6m timber stake, 600mm above ground, spacer and biodegradable tie.

Ornamental shrub planting, including 50mm depth no-fines bark mulch. Individual species to be planted in groups of no more than 7 plants.

Ornamental hedge planting, including 50mm depth no-fine bark mulch.

Native hedge planting. Plants to be pit planted at 0.33m spacing in a double staggered row (6 plants per linear metre). Shelters to all plants. Species to be planted in random, single species groups of no more than 5 plants.

Areas to be turfed.