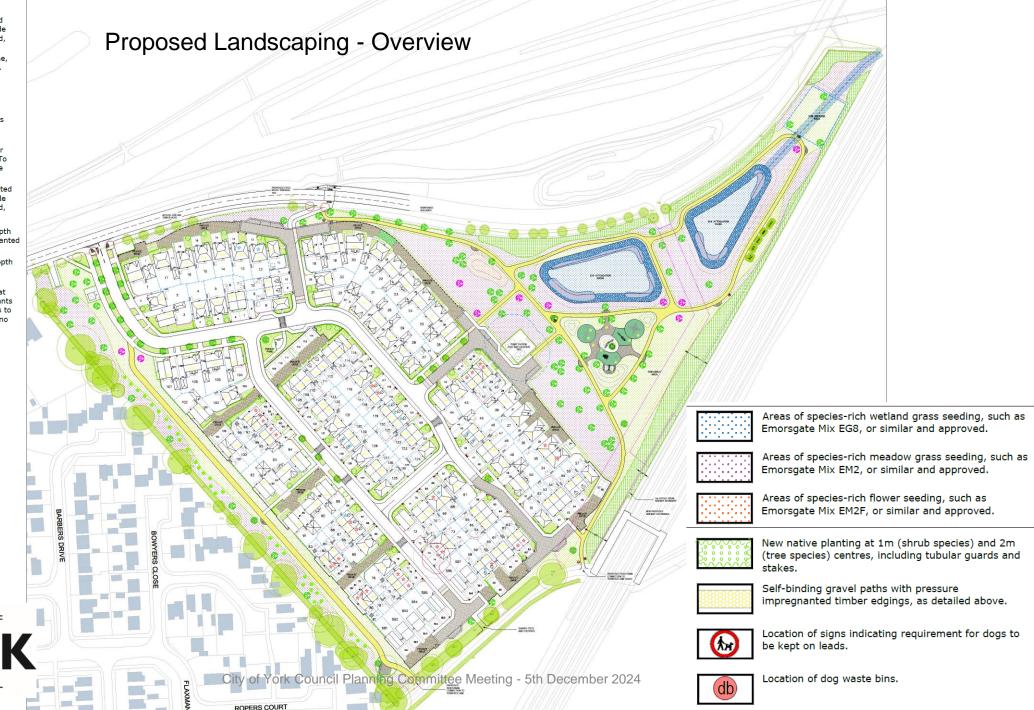

planting in grassed or planted areas. Tree pits as per BS 8545:2014. To include single 1.6m timber stake, 600mm above ground, spacer and biodegradable tie.



Heavy standard tree planting in grassed or planted areas. Tree pits as per BS 8545:2014. To include single 1.6m timber stake, 600mm above ground, spacer and biodegradable tie.



Ornamental shrub planting, including 50mm depth no-fines bark mulch. Individual species to be planted in groups of no more than 7 plants.



Ornamental hedge planting, including 50mm depth no-fine bark mulch.



Native hedge planting. Plants to be pit planted at 0.33m spacing in a double staggered row (6 plants per linear metre). Shelters to all plants. Species to be planted in random, single species groups of no more than 5 plants.



Areas to be turfed.





#### Proposed Open Space Play Equipment

#### Copmanthorpe, York NEAP Miller Homes Yorkshire

#### SITE INFORMATION:

Site leveling and groundworks by others

Fencing and gates by others.

Softworks by others.

Premium grade turf (by others) - Soil thickness: 10mm to 15mm, Grass height: Approx. 25mm.

Self binding gravel (by others) to 50mm depth - Aggregate Size: 0-10mm, laid onto MOT type 1 retained with timber edging.

Tarmac (by others) - Binder Course: 50mm, Wearing Course: 25mm laid onto 100mm MOT type 1 with PCC

Mounding (by others) up to 1.2m high created using spoil from site excavations Additional fill and topsoil.

Grass matting safety surfacing to areas where CFH is greater than 1.5m or required to reduce wear. Over 2.0m CFH will include a shockpad.

Kompan advise relocati